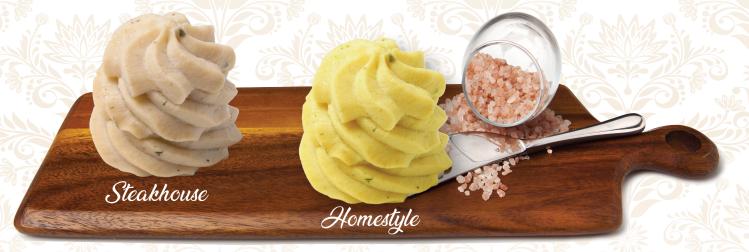

Crispy on the Outside Soft and Creamy on the Inside

Homestyle Potatoes - Mfg# 7771 - 100 Ct Case - 3 Oz. Portion Steakhouse Potatoes - Mfg# 7772 - 100 Ct Case - 3 Oz. Portion

**Consistent Portion Size Accurate Portion Cost** Zero Prep Time - Freezer To Oven

Ask Us About Various Flavors and Sizes

Steakhouse