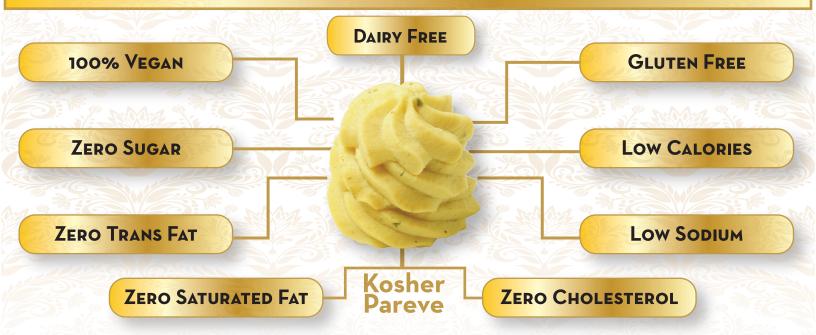

Crispy on the Outside Soft and Creamy on the Inside















Homestyle Potatoes - Mfg# 7771 - 100 Ct Case - 3 Oz. Portion Steakhouse Potatoes - Mfg# 7772 - 100 Ct Case - 3 Oz. Portion

## A Healthy Alternative To A Starchy Side Dish





# )uchess Otatoes



#### **Allergens Duchess Potatoes are FREE Of**































## Healthy Food by the Numbers

















4%

POTASSIUM 250 g

### Ingredients

| Nutrition                                               | Amount/serving         |                        |   | % Daily Value* | Amount/serving           | % Daily Value* | *The % Daily Valu  |  |
|---------------------------------------------------------|------------------------|------------------------|---|----------------|--------------------------|----------------|--------------------|--|
|                                                         | Total Fat 0g           |                        |   | 0%             | Total Carbohydrate 8g    | 3%             | (DV) tells you how |  |
| Facts